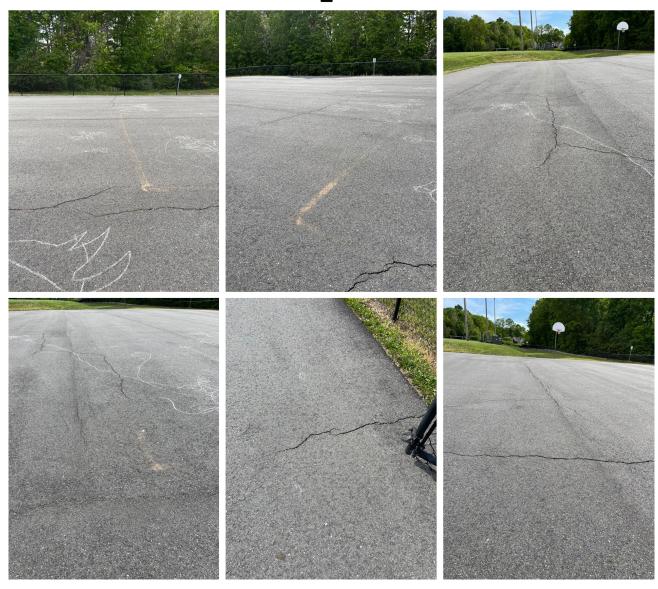

 We'd hoped to have this area useable for the kids this school year, but are on hold with purchasing the paint and painting until we can fix the blacktop.

#### Blacktop resurfacing

- Reached out to several paving companies and contractors in the area to see if any be willing to donate all or part of the project
  - So far, we have not had a company respond that they'd be willing to do it
  - The last company to get back to us said that it was a \$20,000 job
    - When we decided on the painted games, the blacktop was not an expense that we planned on - didn't realize the shape it was in at the time.
    - Jessica went by to take some photos that we could send to the contractors and paving companies (see photos attached)
  - Travis Keyes (former gator) responded back with some questions. We sent photos and haven't heard back yet, so that could still be a possibility
  - Want the area in good shape since it's going to take some time and effort to paint. Want it to last!

## **Blacktop Photos**