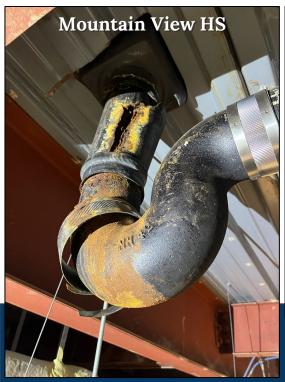

Capital Improvement Program Advisory Committee Presentation by Mr. Townsend and Mr. Randall- Please see the accompanying documents at the end of these minutes, and the linked slideshow in the email that details what they discussed and presented to the PTO membership.